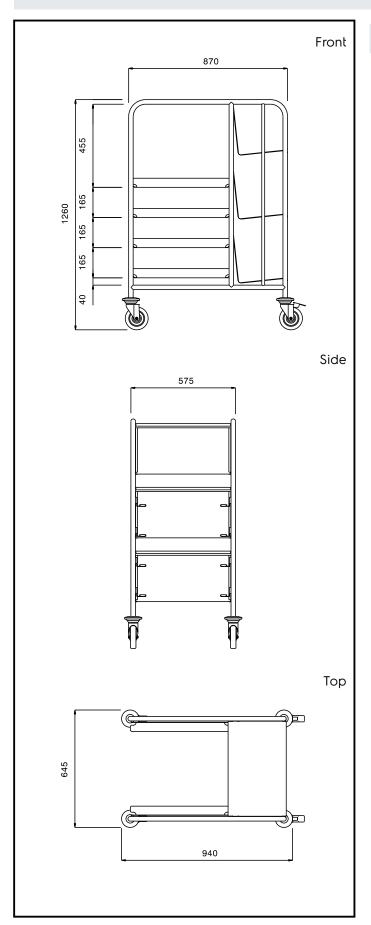

# **Key Information:**

External dimensions, Width:

361296 (MDNT4B3S)645 mmExternal dimensions, Depth:940 mmExternal dimensions, Height:1260 mmWheel material:Zinc platedWheel diameter:Ø 125Net weight:22 kg