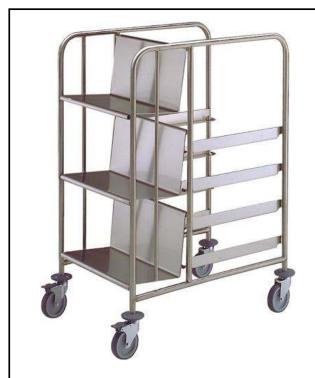

## Service Trolleys Plate and Rack Trolley

| ITEM #  |  |  |
|---------|--|--|
| MODEL # |  |  |
| NAME #  |  |  |
| SIS #   |  |  |
| ΔΙΔ #   |  |  |

361296 (MDNT4B3S)

Plate and Basket (500x500mm) Trolley

## Item No.

Constructed in 304 AISI stainless steel. Framework in mm25 tubing, completely welded. Seamless base, upper and back shelves with upturned edges, welded to the framework. One side has three inclined shelves to accommodate stacked plates; the other side has L-shaped runners to accommodate n. 4 dishwashing baskets mm500x500. The handles are an extension of the load-bearing frame. N. 4 swivelling castors, two with brakes, mm125 in diameter, fitted with plastic bumpers.

#### **Main Features**

- Framework in 25 mm tubing, completely welded.
- Equipped with L-shaped runners.
- Seamless base, upper and back shelves with upturn edges welded to the framework.
- Accomodates 4 dishwashing baskets 500x500 mm.
- One side to have three inclined shelves to accomodate stacked plates.
- 4 pivoting Ø 125 mm wheels, 2 of which with brakes, fitted with plastic bumpers